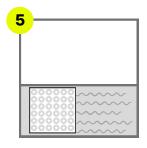

Line mat up with your desired location, ensuring the adhesive is evenly distributed along the mats under side. Press firmly onto the surface and allow to dry for four hours.