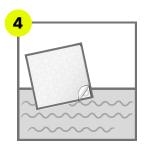

Apply Sika Dur 31 as a thinly spread layer or Hilti RE100 adhesive in this zigzags directly to surface. Make sure the full area for the mats is covered.

Peel film from the back of your tactile mat to expose the sticker back. Be sure not to allow anything to adhere to the mat prior to installation.