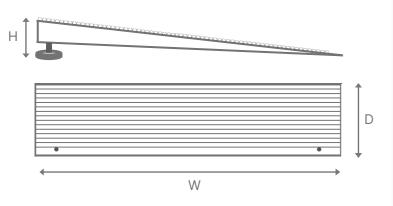

ATH1232 W=812mm, D=304mm, H=25mm - 50mm ATH1236 W=914mm, D=304mm, H=25mm - 50mm ATH2432 W=812mm, D=610mm, H=50mm - 89mm ATH2436 W=914mm, D=610mm, H=50mm - 89mm ATH3632 W=812mm, D=914mm, H=89mm - 127mm ATH3636 W=914mm, D=914mm, H=89mm - 127mm ATH4832 W=812mm, D=1219mm, H=101mm - 152mm

## Adjustable Aluminium Threshold Ramps

- Available in eight different sizes to fit all surfaces
- Adjustable heights available from 25mm-152mm
- 360kg weight limit with heavy duty construction

Adjustable Aluminium Threshold Ramps provide smooth transitions over doorways and uneven surfaces, enhancing accessibility for wheelchairs and pedestrians. Lightweight and corrosionresistant, they ensure durability and longlasting performance in various settings.