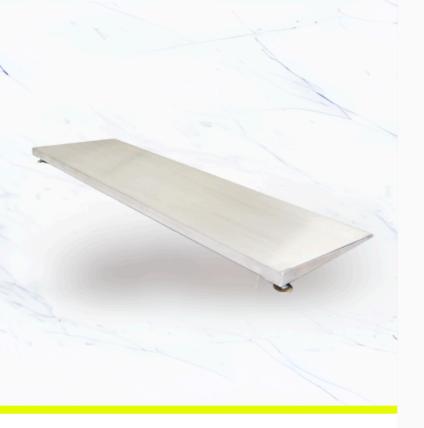

## Adjustable Aluminium Threshold Ramps

- Available in eight different sizes to fit all surfaces
- Adjustable heights available from 25mm-152mm
- 360kg weight limit with heavy duty construction

Adjustable Aluminium Threshold Ramps provide smooth transitions over doorways and uneven surfaces, enhancing accessibility for wheelchairs and pedestrians. Lightweight and corrosionresistant, they ensure durability and longlasting performance in various settings.