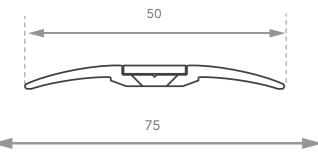

### **Aluminium Floor Cover**

- Designed for smooth transition between different floor surfaces
- Concealed mechanical fixing with self adhesive aluminium strip
- Supplied complete with fixings
- Available in 50mm and 75mm widths