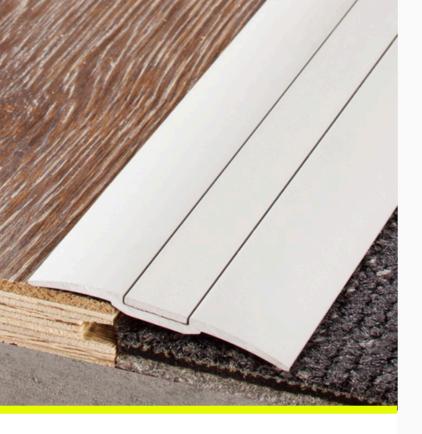

### **Aluminium Floor Cover**

- Designed for smooth transition between different floor surfaces
- Concealed mechanical fixing with self adhesive aluminium strip
- Supplied complete with fixings
- Available in 50mm and 75mm widths

Aluminium Floor Covers offer a durable solution for bridging small gaps and height differences while allowing movement. Lightweight and corrosion-resistant, they accommodate expansion and contraction, ensuring long-lasting performance in commercial and public spaces.