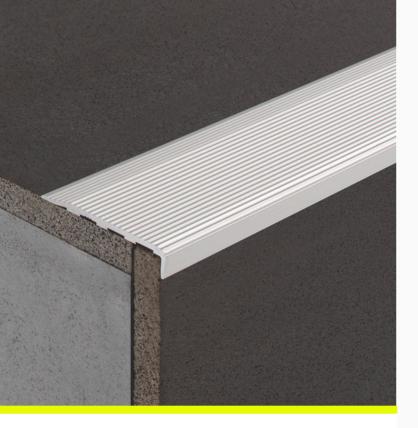

## **SNR019**

#### **Aluminium Safety Stair Nosing**

- Ribbed aluminium
- Ramped back, short front
- CA290 Adhesive
- Surface mount
- For concrete, timber, tile and vinyl surfaces

Solid Aluminium Safety Stair Nosings enhance stair safety in commercial spaces, improving traction and visibility. With a ribbed design, ramped back, and short front, they ensure durability and compliance with safety standards.