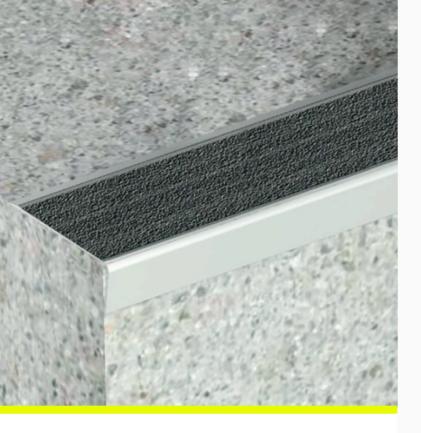

## Aluminium Safety Stair Nosing With Self Adhesive Insert

- Ramped back, long front
- Grit tape insert
- Requires CA290 adhesive
- Surface Mount

Aluminium Safety Stair Nosing with Self-Adhesive Insert offers a affordable solution for enhancing stair safety. Its corrosionresistant aluminium construction ensures performance and compliance.