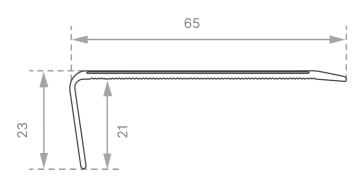

## Aluminium Safety Stair Nosing With Self Adhesive Insert

- Ramped back, long front
- Grit tape insert
- Requires CA290 adhesive
- Surface Mount

Aluminium Safety Stair Nosing with Self-Adhesive Insert offers a affordable solution for enhancing stair safety. Its corrosionresistant aluminium construction ensures performance and compliance.