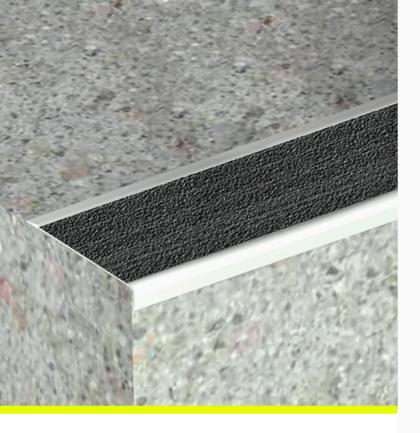

# **A-138R**

# Aluminium Safety Stair Nosing With Self Adhesive Insert

- Ramped back, short front
- Grit tape insert
- Requires CA290 adhesive
- Surface Mount

Aluminium Safety Stair Nosing with Self-Adhesive Insert offers a affordable solution for enhancing stair safety. Its corrosion-resistant aluminium construction ensures performance and compliance.