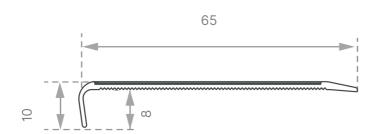

# **A-138R**

# Aluminium Safety Stair Nosing With Self Adhesive Insert

- Ramped back, short front
- Grit tape insert
- Requires CA290 adhesive
- Surface Mount

Aluminium Safety Stair Nosing with Self-Adhesive Insert offers a affordable solution for enhancing stair safety. Its corrosion-resistant aluminium construction ensures performance and compliance.