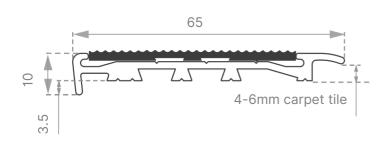

### Aluminium Safety Stair Nosing with Aluminium Insert

- Gripper back, short front
- Pre-drilled and countersunk
- CA290 Adhesive, Mechanical fixings
- For 4-6mm Carpet & Rubber

Aluminium Safety Stair Nosing with Aluminium Insert offers a lightweight, durable solution for carpet or rubber installations. Featuring a gripper back and short front, it enhances traction and visibility.