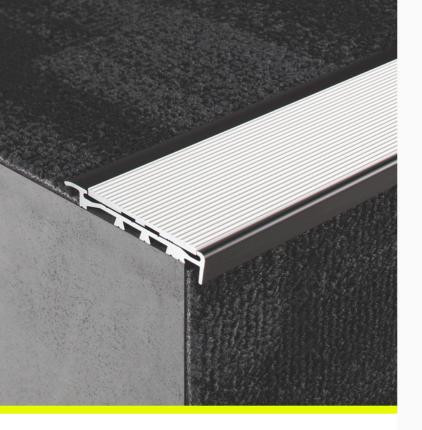

### Aluminium Safety Stair Nosing with Aluminium Insert

- Gripper back, short front
- Pre-drilled and countersunk
- CA290 Adhesive, Mechanical fixings
- For 4-6mm Carpet & Rubber

Aluminium Safety Stair Nosing with Aluminium Insert offers a lightweight, durable solution for carpet or rubber installations. Featuring a gripper back and short front, it enhances traction and visibility.