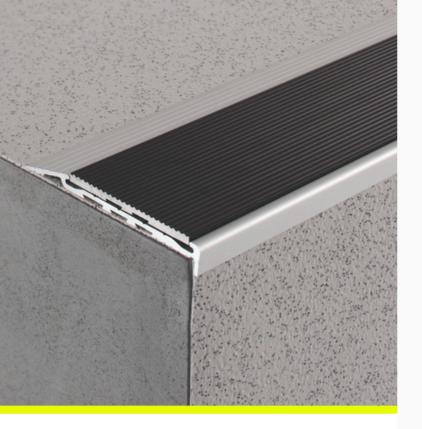

# **FMR104**

# Aluminium Safety Stair Nosing with Aluminium Insert

- Ribbed aluminium insert
- Ramped back, short front
- Pre-drilled and countersunk
- CA290 Adhesive, Mechanical fixings
- Surface mount
- For concrete, timber, tile and vinyl surfaces

Aluminium Safety Stair Nosings with Aluminium Insert enhance safety in commercial spaces. They feature a ribbed insert, ramped back, and short front for improved traction, visibility, and easy installation in high-traffic areas.