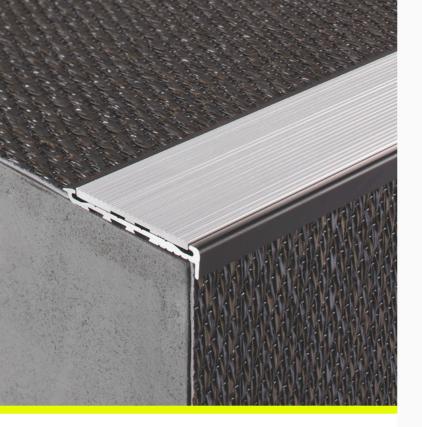

# **FMV105**

# Aluminium Safety Stair Nosing with Aluminium Insert

- Gripper back, short front
- Pre-drilled and countersunk
- CA290 Adhesive, Mechanical fixings
- For Vinyl

Aluminium Safety Stair Nosing with
Aluminium Insert is expertly crafted for
interior use, enhancing stair safety.
Featuring a gripper back and short front, it
ensures maximum traction and smooth
transitions.