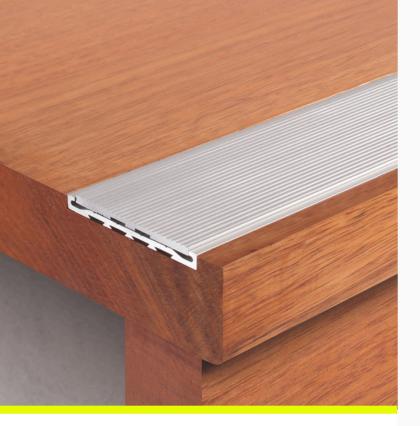

## **IMB121**

### Aluminium Safety Stair Nosing with Aluminium Insert

- Square back, square front
- · Pre-drilled and countersunk
- CA290 Adhesive, Mechanical fixings
- Rebated
- For concrete, timber, & tile surfaces

Aluminium Safety Stair Nosing with Aluminium Insert enhances stair safety with a ribbed insert for superior grip. With a square back and front design, it delivers a sleek, modern aesthetic.