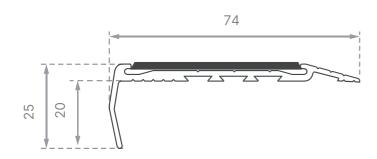

## Aluminium Safety Stair Nosing with Carb Insert

- Ramped back, folded front
- Carborundum insert
- Pre-drilled and countersunk, CA290 Adhesive, Mechanical fixings
- Surface mount
- For concrete, timber, tile and vinyl surfaces

Aluminium Safety Stair Nosings with Carborundum Insert provide a lightweight, durable solution for improving stair safety. Designed with a folded front and ramped back, they ensure easy installation and enhanced slip resistance.