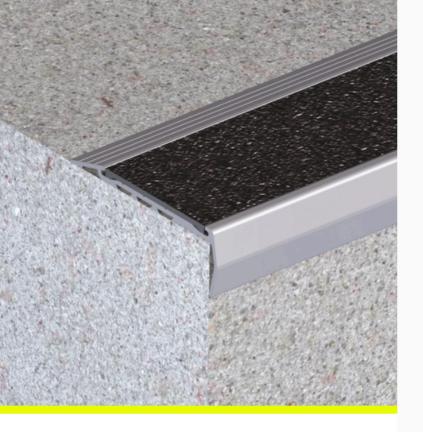

## Aluminium Safety Stair Nosing with Carb Insert

- Ramped back, folded front
- Carborundum insert
- Pre-drilled and countersunk, CA290 Adhesive, Mechanical fixings
- Surface mount
- For concrete, timber, tile and vinyl surfaces

Aluminium Safety Stair Nosings with Carborundum Insert provide a lightweight, durable solution for improving stair safety. Designed with a folded front and ramped back, they ensure easy installation and enhanced slip resistance.