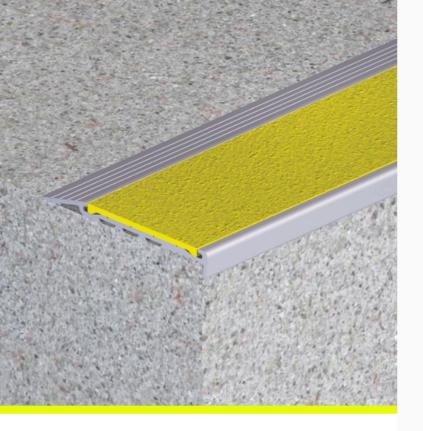

# **DKR104**

# Aluminium Safety Stair Nosing with Carb Insert

- · Ramped back, short front
- · Carborundum insert
- Pre-drilled and countersunk, CA290
   Adhesive, Mechanical fixings
- Surface mount
- For concrete, timber, tile and vinyl surfaces

Aluminium Safety Stair Nosings with Carborundum Insert provide a lightweight, durable solution for enhancing stair safety. They feature a ramped back, short front, and pre-drilled design for easy installation.