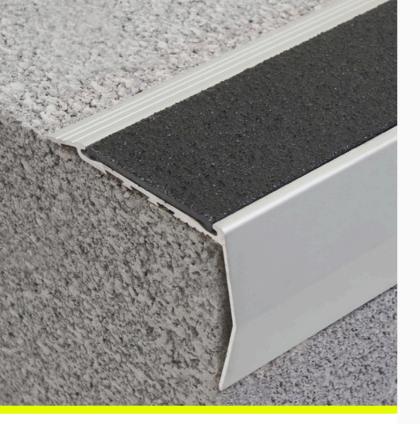

# **Aluminium Safety Stair Nosing with Carb Insert**

- Ramped back, long folded front
- Carborundum insert
- · Pre-drilled and countersunk
- · CA290 Adhesive, Mechanical fixings
- Surface mount
- For concrete, timber, tile and vinyl surfaces

Aluminium Safety Stair Nosings with Carborundum Insert provide a lightweight, durable solution for improving stair safety. Designed with a long folded front and ramped back, they ensure easy installation and enhanced slip resistance.