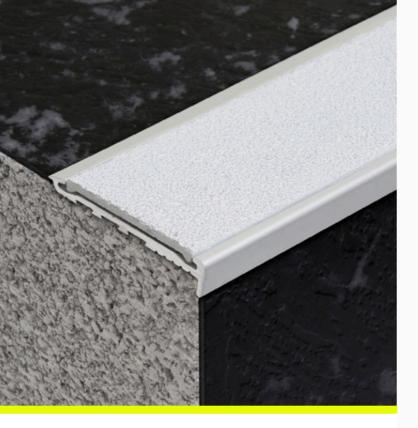

# **DKV105**

## Aluminium Safety Stair Nosing with Carb Insert

- · Square back, short front
- · Pre-drilled and countersunk
- CA290 Adhesive, Mechanical fixings
- For vinyl

Aluminium Safety Stair Nosing with Carborundum Insert enhances stair safety and visibility. The durable aluminium construction ensures long-lasting performance, while the gripper back and short front minimize trip hazards.