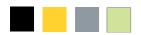

### **Nosing profile colours**

Natural (standard), Black. On request: Bronze, Gold, Saffron, Chocolate, Olive



#### **Nosing insert colours**

Black, Yellow, Grey, Luminescent













# **DKV105**

## Aluminium Safety Stair Nosing with Carb Insert

- · Square back, short front
- · Pre-drilled and countersunk
- CA290 Adhesive, Mechanical fixings
- For vinyl

Aluminium Safety Stair Nosing with Carborundum Insert enhances stair safety and visibility. The durable aluminium construction ensures long-lasting performance, while the gripper back and short front minimize trip hazards.

### Installation guide

Install DKV105 to required areas as marked in accordance with manufacturer's recommendations. For the best results we can provide installation.

### **Application**

Interior