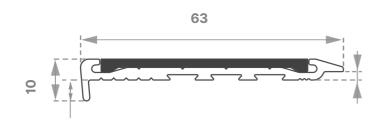

## Aluminium Safety Stair Nosing with Carb Insert

- · Square back, short front
- · Pre-drilled and countersunk
- CA290 Adhesive, Mechanical fixings
- For vinyl

Aluminium Safety Stair Nosing with Carborundum Insert enhances stair safety and visibility. The durable aluminium construction ensures long-lasting performance, while the gripper back and short front minimize trip hazards.