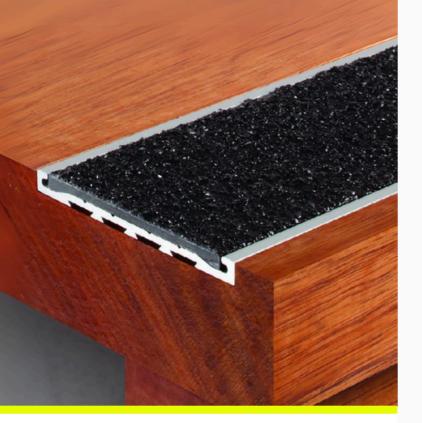

## **IKB121**

### Aluminium Safety Stair Nosing with Carb Insert

- Square back, square front
- · Pre-drilled and countersunk
- · CA290 Adhesive, Mechanical fixings
- Rebated
- For concrete, timber, & tile surfaces

Aluminium Safety Stair Nosings with Carborundum Insert provide a lightweight, durable solution for enhancing stair safety. They improve traction and visibility, featuring a sleek square edged design for high-traffic areas.