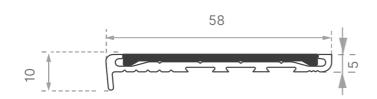

# **Aluminium Safety Stair Nosing with Carb Insert**

- · Square back, short front
- Pre-drilled and countersunk
- CA290 Adhesive, Mechanical fixings
- Rebated
- For concrete, timber, & tile surfaces

Aluminium Safety Stair Nosings with Carborundum Insert offer a lightweight, durable solution for enhancing stair safety. They improve traction and visibility, featuring a square back and short front for high-traffic areas.