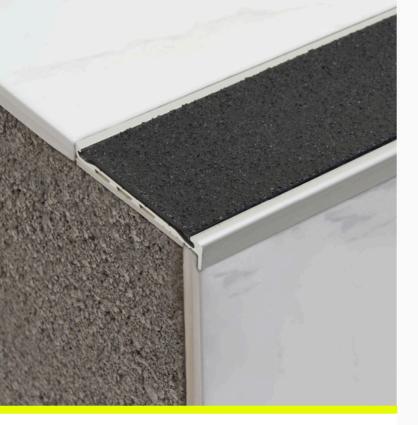

# **Aluminium Safety Stair Nosing with Carb Insert**

- · Square back, short front
- Pre-drilled and countersunk
- CA290 Adhesive, Mechanical fixings
- Rebated
- For concrete, timber, & tile surfaces

Aluminium Safety Stair Nosings with Carborundum Insert offer a lightweight, durable solution for enhancing stair safety. They improve traction and visibility, featuring a square back and short front for high-traffic areas.