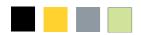

# 4-6mm carpet tile

# **Nosing profile colours**

Natural (standard), Black. On request: Bronze, Gold, Saffron, Chocolate, Olive



## **Nosing insert colours**

Black, Yellow, Grey, Luminescent















# Aluminium Safety Stair Nosing with Carb Insert

- Gripper back, short front
- · Pre-drilled and countersunk
- · CA290 Adhesive, Mechanical fixings
- For 4-6mm Carpet & Rubber

Aluminium Safety Stair Nosing with Carborundum Insert is designed for interior use, enhancing safety and visibility. Featuring a gripper back and short front, it ensures secure footing and smooth transitions.

# Installation guide

Install PKD106 to required areas as marked in accordance with manufacturer's recommendations. For the best results we can provide installation.

### **Application**

Interior