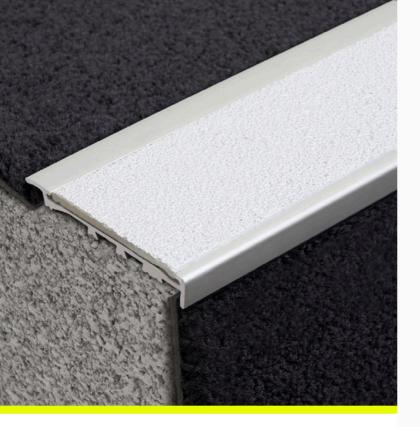

# Aluminium Safety Stair Nosing with Carb Insert

- Gripper back, short front
- · Pre-drilled and countersunk
- · CA290 Adhesive, Mechanical fixings
- For 4-6mm Carpet & Rubber

Aluminium Safety Stair Nosing with Carborundum Insert is designed for interior use, enhancing safety and visibility. Featuring a gripper back and short front, it ensures secure footing and smooth transitions.