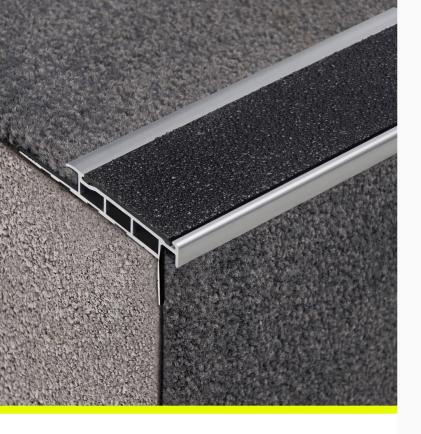

## Aluminium Safety Stair Nosing with Carb Insert

- Gripper back, short front
- Pre-drilled and countersunk
- CA290 Adhesive, Mechanical fixings
- For 8-10mm Carpet & Rubber

Aluminium Safety Stair Nosing with Carborundum Insert is designed for carpet and rubber surfaces. Featuring a gripper back and short front, it enhances stability and safety.

### Installation guide

Install PKD143 to required areas as marked in accordance with manufacturer's recommendations. For the best results we can provide installation.

Application Interior