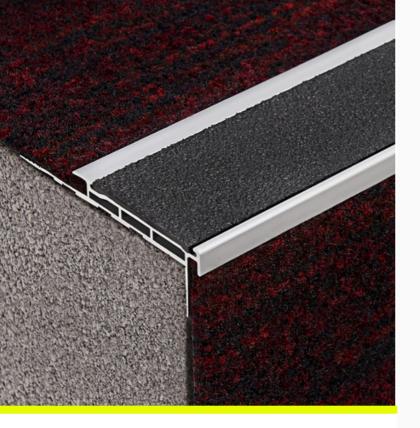

# 96 66 Suits 4-6mm carpet tile

# Aluminium Safety Stair Nosing with Carb Insert

- · Gripper back, short front
- · Pre-drilled and countersunk
- · CA290 Adhesive, Mechanical fixings
- For 4-6mm Carpet & Rubber

Aluminium Safety Stair Nosing with Carborundum Insert enhances stair safety with superior slip resistance, a secure gripper back, and a short front for smooth transitions, ideal for high-traffic areas.