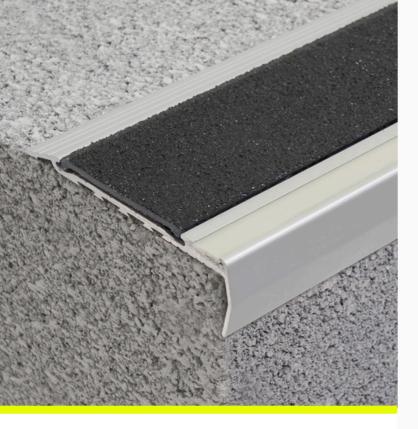

# **Aluminium Safety Stair Nosing with Carb Insert and Lumo Strip**

- · Ramped back, folded front
- Carborundum insert with a luminescent strip
- Pre-drilled and countersunk
- CA290 Adhesive, Mechanical fixings
- Surface mount
- For concrete, timber, tile and vinyl surfaces

Aluminium Safety Stair Nosings with Carborundum Insert and Luminescent Strip provide a lightweight, durable solution for enhancing stair safety. Featuring a ramped back, folded front, and luminescent strip for added visibility, they ensure compliance.