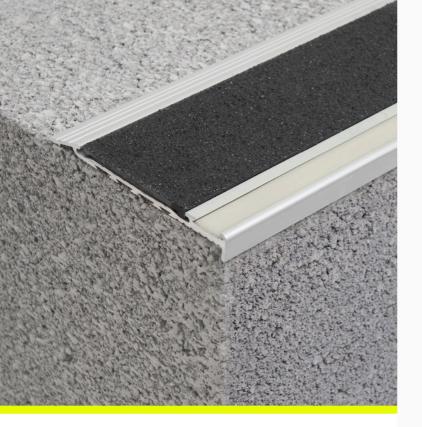

### Aluminium Safety Stair Nosing with Carb Insert and Lumo Strip

- Ramped back, short front
- Carborundum insert with a luminescent strip
- Pre-drilled and countersunk
- CA290 Adhesive, Mechanical fixings
- Surface mount
- For concrete, timber, tile and vinyl surfaces

Aluminium Safety Stair Nosings with Carborundum Insert and Luminescent Strip provide a lightweight, durable solution for enhancing stair safety. Featuring a ramped back, short front, and luminescent strip for added visibility, they ensure compliance.