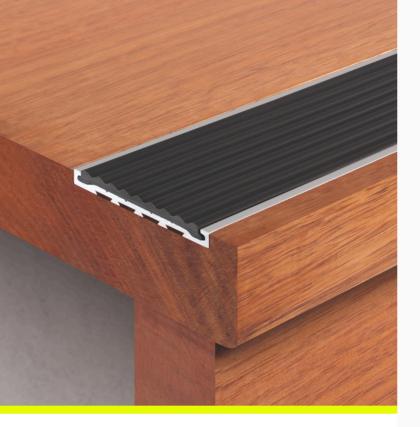

# **Aluminium Safety Stair Nosing with Poly Insert**

- · Square back, square front
- · Pre-drilled and countersunk
- CA290 Adhesive, Mechanical fixings
- Rebated
- For concrete, timber, & tile surfaces

Aluminium Safety Stair Nosing with Poly Insert offers a lightweight, durable solution for enhancing stair safety. Its ribbed polymer insert improves visibility, while the square back and front ensure a modern finish.