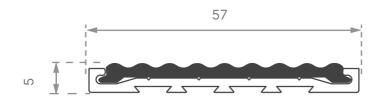

# **Aluminium Safety Stair Nosing with Poly Insert**

- · Square back, square front
- · Pre-drilled and countersunk
- CA290 Adhesive, Mechanical fixings
- Rebated
- For concrete, timber, & tile surfaces

Aluminium Safety Stair Nosing with Poly Insert offers a lightweight, durable solution for enhancing stair safety. Its ribbed polymer insert improves visibility, while the square back and front ensure a modern finish.