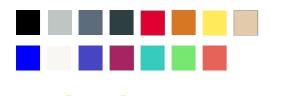

#### **Nosing insert colours**

AS/NZS

Black, Light Grey, Mid Grey, Dark Grey, Red, Tangerine, Yellow, Beige, Blue, White, Ultra Violet, Raspberry, Teal, Lime Green, Coral