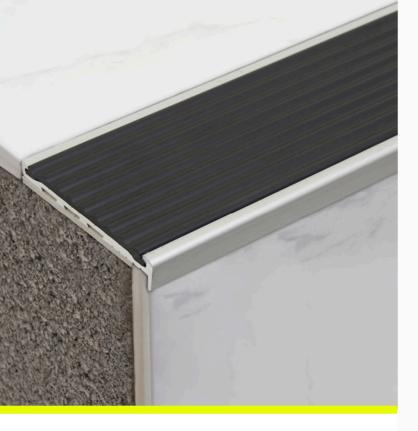

# Aluminium Safety Stair Nosing with Poly Insert

- Square back, short front
- Pre-drilled and countersunk
- CA290 Adhesive, Mechanical fixings
- Rebated
- For concrete, timber, & tile surfaces

Aluminium Safety Stair Nosing with Poly Insert enhances stair safety with a ribbed polymer insert for superior visibility. Its corrosion-resistant design is perfect for high-traffic commercial and public spaces.