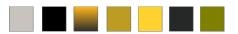

### Nosing profile colours

Natural (standard), Black. On request: Bronze, Gold, Saffron, Chocolate, Olive