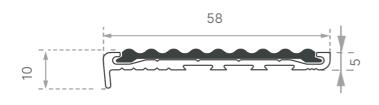

# **IBB140**

# Aluminium Safety Stair Nosing with Poly Insert

- Square back, short front
- Pre-drilled and countersunk
- CA290 Adhesive, Mechanical fixings
- Rebated
- For concrete, timber, & tile surfaces

Aluminium Safety Stair Nosing with Poly Insert enhances stair safety with a ribbed polymer insert for superior visibility. Its corrosion-resistant design is perfect for high-traffic commercial and public spaces.