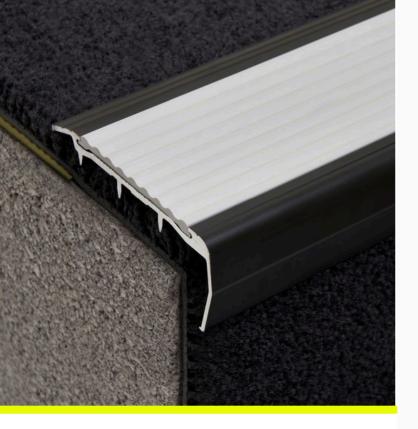

### **Aluminium Safety Stair Nosing with Poly Insert**

- · Ramped back, folded front
- · Pre-drilled and countersunk
- CA290 Adhesive, Mechanical fixings
- For thick Carpet

Aluminium Safety Stair Nosing with Poly Insert features a ramped back and folded front, providing stability on carpet. Its ribbed insert enhances traction for high-traffic areas.