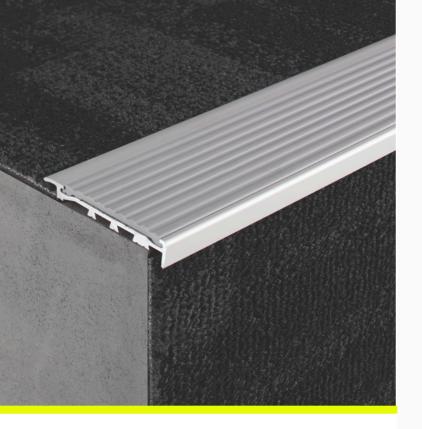

# **PBD106**

# **Aluminium Safety Stair Nosing with Poly Insert**

- · Gripper back, short front
- · Pre-drilled and countersunk
- CA290 Adhesive, Mechanical fixings
- For 4-6mm Carpet & Rubber

Aluminium Safety Stair Nosing with Poly Insert enhances safety on carpet and rubber surfaces. Featuring a gripper back, it ensures a secure fit while improving visibility in high-traffic areas.