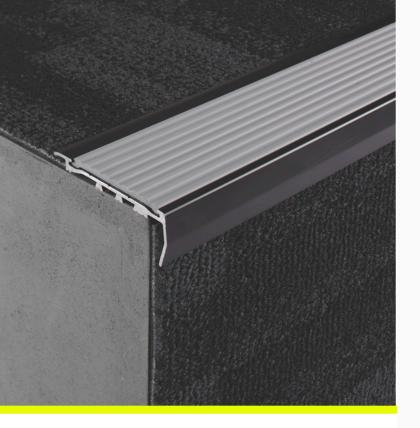

# **Aluminium Safety Stair Nosing with Poly Insert**

- · Gripper back, folded front
- · Pre-drilled and countersunk
- · CA290 Adhesive, Mechanical fixings
- For 4-6mm Carpet & Rubber

Aluminium Safety Stair Nosing with Poly Insert features a folded front design. This enhances safety for carpet and rubber surfaces while improving visibility and ensuring secure fit and smooth transitions.