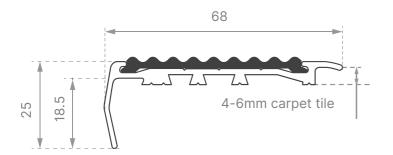

# **Aluminium Safety Stair Nosing with Poly Insert**

- · Gripper back, folded front
- · Pre-drilled and countersunk
- · CA290 Adhesive, Mechanical fixings
- For 4-6mm Carpet & Rubber

Aluminium Safety Stair Nosing with Poly Insert features a folded front design. This enhances safety for carpet and rubber surfaces while improving visibility and ensuring secure fit and smooth transitions.