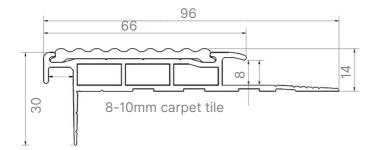

## **Aluminium Safety Stair Nosing with Poly Insert**

- Gripper back, short front
- · Pre-drilled and countersunk
- · CA290 Adhesive, Mechanical fixings
- For 8-10mm Carpet & Rubber

Aluminium Safety Stair Nosing with Poly Insert enhances stairway safety. Featuring a gripper back for secure fit, it minimises slip risks and promotes smooth transitions, ideal for high-traffic areas.