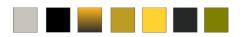

### Nosing profile colours

Natural (standard). On request: Black, Bronze, Gold, Saffron, Chocolate, Olive