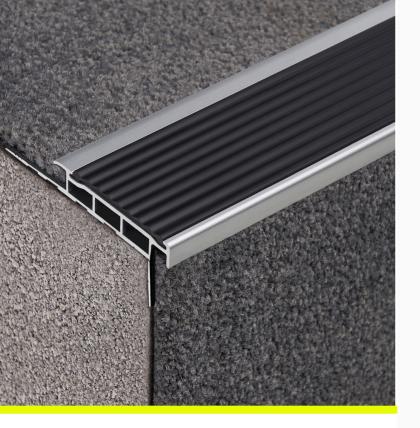

# **PBD143**

## **Aluminium Safety Stair Nosing with Poly Insert**

- Gripper back, short front
- · Pre-drilled and countersunk
- · CA290 Adhesive, Mechanical fixings
- For 8-10mm Carpet & Rubber

Aluminium Safety Stair Nosing with Poly Insert enhances stairway safety. Featuring a gripper back for secure fit, it minimises slip risks and promotes smooth transitions, ideal for high-traffic areas.