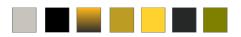

### Nosing profile colours

Natural (standard). On request: Black, Bronze, Gold, Saffron, Chocolate, Olive