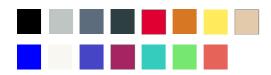

### **Nosing insert colours**

Black, Light Grey, Mid Grey, Dark Grey, Red, Tangerine, Yellow, Beige, Blue, White, Ultra Violet, Raspberry, Teal, Lime Green, Coral