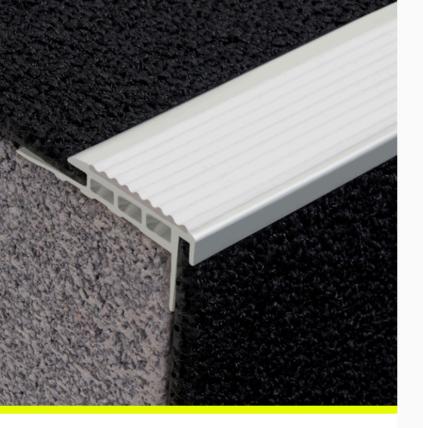

## **PBD144**

### **Aluminium Safety Stair Nosing with Poly Insert**

- Gripper back, short front
- Pre-drilled and countersunk
- · CA290 Adhesive, Mechanical fixings
- For 4-6mm Carpet & Rubber

Aluminium Safety Stair Nosing with Ribbed Polymer Insert enhances stair safety in interior environments. Featuring a gripper back for secure installation and a short front, it minimises trip hazards and increases traction.