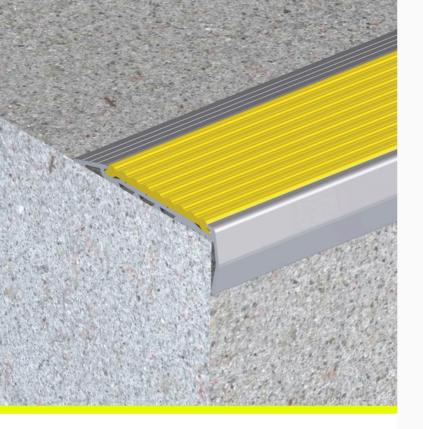

# **SBR103**

# **Aluminium Safety Stair Nosing with Poly Insert**

- · Ramped back, folded front
- Ribbed polymer insert
- · Pre-drilled and countersunk
- CA290 Adhesive, Mechanical fixings
- Surface mount
- For concrete, timber, tile and vinyl surfaces

Aluminium Safety Stair Nosings with Poly Insert enhance stair safety in commercial spaces. Their ribbed poly insert improves visibility, while the ramped back and folded front ensure easy installation and compliance.