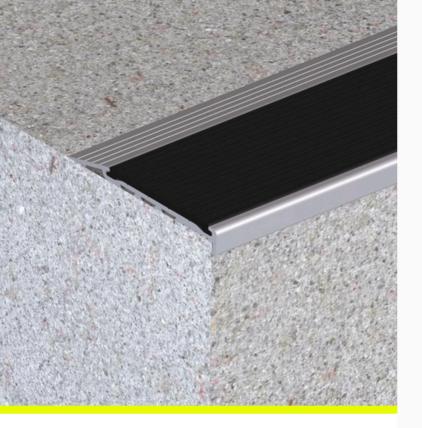

# **Aluminium Safety Stair Nosing with Poly Insert**

- · Ramped back, short front
- Ribbed polymer insert
- · Pre-drilled and countersunk
- CA290 Adhesive, Mechanical fixings
- Surface mount
- For concrete, timber, tile and vinyl surfaces

Aluminium Safety Stair Nosings with Poly Insert enhance stair safety in commercial spaces. Featuring a ribbed polymer insert, ramped back, and short front, they ensure traction and compliance with safety standards.