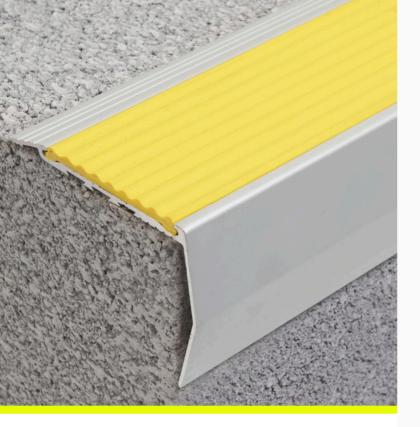

# **Aluminium Safety Stair Nosing with Poly Insert**

- Ramped back, long folded front
- Ribbed polymer insert
- · Pre-drilled and countersunk
- CA290 Adhesive, Mechanical fixings
- Surface mount
- For concrete, timber, tile and vinyl surfaces

Aluminium Safety Stair Nosings with Poly Insert enhance stair safety in commercial spaces. Their ribbed poly insert improves visibility, while a ramped back and long folded front ensures easy installation and compliance.