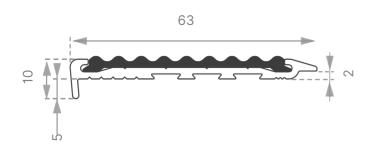

## **Aluminium Safety Stair Nosing with Poly Insert**

- · Gripper back, short front
- · Pre-drilled and countersunk
- CA290 Adhesive, Mechanical fixings
- For Vinyl

Aluminium Safety Stair Nosing with Poly Insert enhances stair safety. With a ribbed polymer insert for visibility, a gripper back for secure installation, and a short front for smooth transitions.