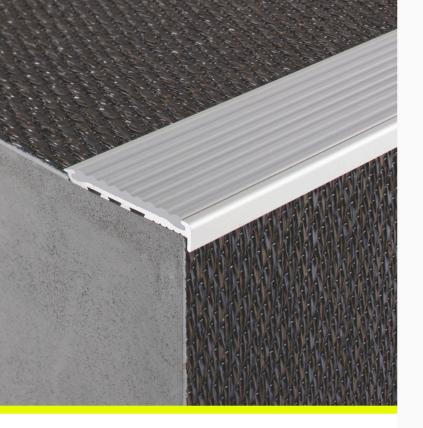

## **Aluminium Safety Stair Nosing with Poly Insert**

- · Gripper back, short front
- · Pre-drilled and countersunk
- CA290 Adhesive, Mechanical fixings
- For Vinyl

Aluminium Safety Stair Nosing with Poly Insert enhances stair safety. With a ribbed polymer insert for visibility, a gripper back for secure installation, and a short front for smooth transitions.