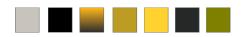

### Nosing profile colours

Natural (standard), Black. On request: Bronze, Gold, Saffron, Chocolate, Olive