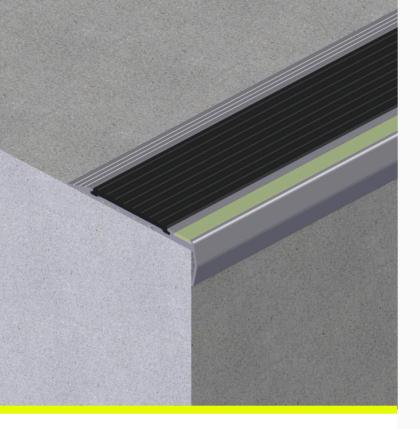

# Aluminium Safety Stair Nosing with Poly Insert and Lumo Strip

- · Ramped back, folded front
- Ribbed polymer insert with a luminescent strip
- Pre-drilled and countersunk
- CA290 Adhesive, Mechanical fixings
- Surface mount
- For concrete, timber, tile and vinyl surfaces

Aluminium Safety Stair Nosings with Poly Insert and Luminescent Strip feature a folded front, enhancing stair safety in commercial and public spaces. They improve traction, visibility, and comply with safety standards for high-traffic areas.