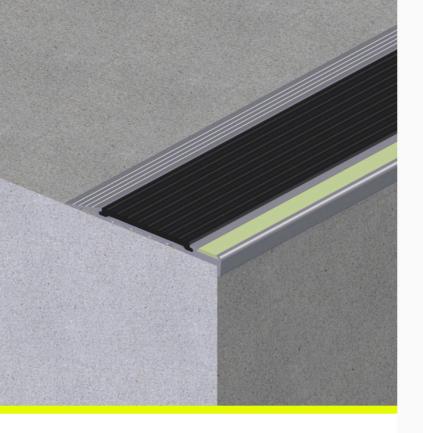

## **LBR128**

### Aluminium Safety Stair Nosing with Poly Insert and Lumo Strip

- · Ramped back, short front
- Ribbed polymer insert with a luminescent strip
- Pre-drilled and countersunk
- CA290 Adhesive, Mechanical fixings
- Surface mount
- For concrete, timber, tile and vinyl surfaces

Aluminium Safety Stair Nosings with Poly Insert and Luminescent Strip enhance stair safety in public spaces. Designed for visibility and traction, they feature a luminescent strip for visibility and a ramped back for easy installation.