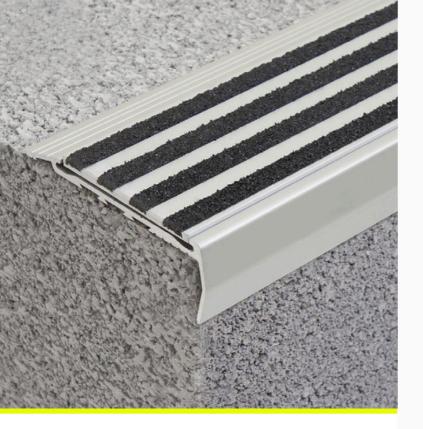

# **DKR403**

# **Aluminium Safety Stair Nosing with Striped Carb Insert**

- Ramped back, folded front
- Striped carborundum insert
- · Pre-drilled and countersunk
- CA290 Adhesive, Mechanical fixings
- Surface mount
- For concrete, timber, tile and vinyl surfaces

Aluminium Safety Stair Nosings with Striped Carborundum Insert provide a lightweight, durable solution for enhancing stair safety. Featuring a ramped back and folded front, they ensure compliance and visibility.