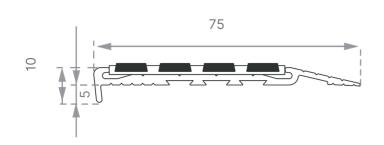

## Aluminium Safety Stair Nosing with Striped Carb Insert

- · Ramped back, short front
- · Striped carborundum insert
- · Pre-drilled and countersunk
- CA290 Adhesive, mechanical fixings
- Surface mount
- For concrete, timber, tile and vinyl surfaces

Aluminium Safety Stair Nosings with Striped Carborundum Insert provide a lightweight, durable solution for enhancing stair safety. Featuring a ramped back and short front, they ensure excellent traction and visibility