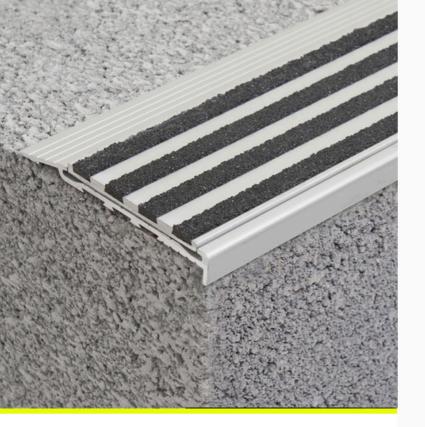

# **DKR404**

## Aluminium Safety Stair Nosing with Striped Carb Insert

- · Ramped back, short front
- · Striped carborundum insert
- · Pre-drilled and countersunk
- CA290 Adhesive, mechanical fixings
- Surface mount
- For concrete, timber, tile and vinyl surfaces

Aluminium Safety Stair Nosings with Striped Carborundum Insert provide a lightweight, durable solution for enhancing stair safety. Featuring a ramped back and short front, they ensure excellent traction and visibility