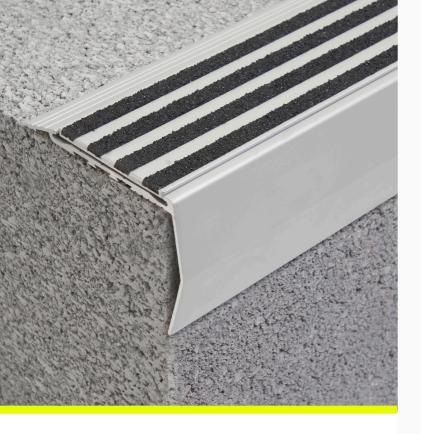

# **DKR435**

# Aluminium Safety Stair Nosing with Striped Carb Insert

- Ramped back, long folded front
- Striped carborundum insert
- Pre-drilled and countersunk
- CA290 Adhesive, Mechanical fixings
- Surface mount
- For concrete, timber, tile and vinyl surfaces

Aluminium Safety Stair Nosings with Striped Carborundum Insert offer a lightweight, durable solution for enhancing stair safety. Featuring a ramped back and long folded front, they ensure compliance and visibility.