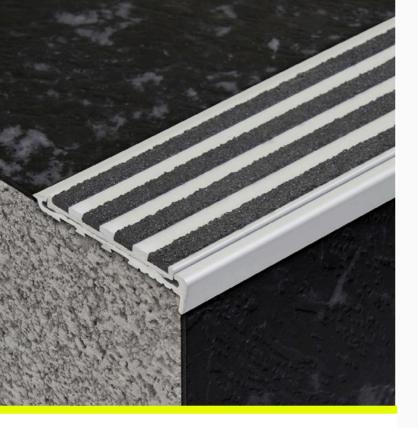

# **DKV405**

## Aluminium Safety Stair Nosing with Striped Carb Insert

- Gripper back, short front
- Pre-drilled and countersunk
- CA290 Adhesive, Mechanical fixings
- For Vinyl

Aluminium Safety Stair Nosing with Striped Carborundum Insert features a gripper back and short front, enhancing stability and safety on vinyl surfaces in high-traffic areas.