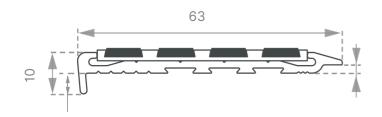

# **DKV405**

## Aluminium Safety Stair Nosing with Striped Carb Insert

- Gripper back, short front
- Pre-drilled and countersunk
- CA290 Adhesive, Mechanical fixings
- For Vinyl

Aluminium Safety Stair Nosing with Striped Carborundum Insert features a gripper back and short front, enhancing stability and safety on vinyl surfaces in high-traffic areas.