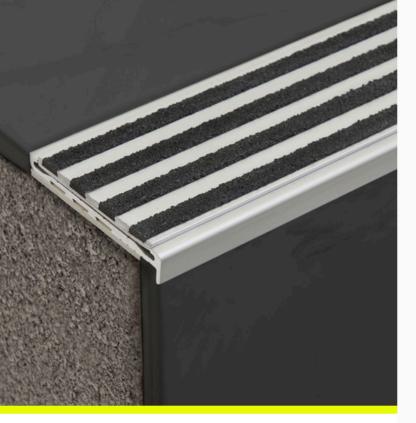

# Aluminium Safety Stair Nosing with Striped Carb Insert

- Square back, short front
- Pre-drilled and countersunk
- CA290 Adhesive, Mechanical fixings
- Rebated
- For concrete, timber, & tile surfaces

Aluminium Safety Stair Nosing with Striped Carborundum Insert provides a lightweight, durable solution for improving stair safety. Designed for traction and visibility, it features a square back and short front.