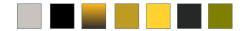

### Nosing profile colours

Natural (standard), Black. On request: Bronze, Gold, Saffron, Chocolate, Olive

**Nosing insert colours** Black/Natural, Yellow/Natural, White/Natural, Black/Black

AS/NZS

haptix.co.nz 0800 HAPTIX