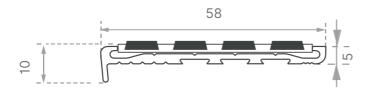

# Aluminium Safety Stair Nosing with Striped Carb Insert

- Square back, short front
- Pre-drilled and countersunk
- CA290 Adhesive, Mechanical fixings
- Rebated
- For concrete, timber, & tile surfaces

Aluminium Safety Stair Nosing with Striped Carborundum Insert provides a lightweight, durable solution for improving stair safety. Designed for traction and visibility, it features a square back and short front.