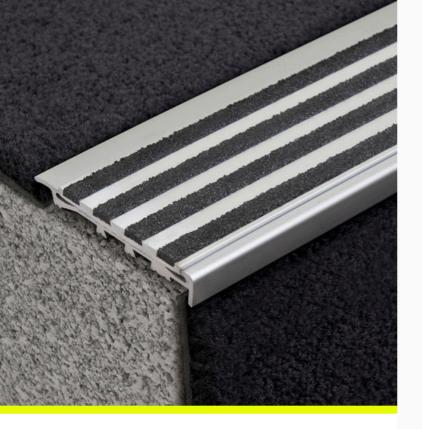

# **PKD406**

# Aluminium Safety Stair Nosing with Striped Carb Insert

- Gripper back, short front
- · Pre-drilled and countersunk
- CA290 Adhesive, Mechanical fixings
- For 4-6mm Carpet & Rubber

Aluminium Safety Stair Nosing with Striped Carborundum Insert is ideal for carpet and rubber surfaces. Featuring a gripper back and short front, it ensures stability and slip resistance.