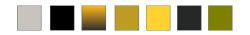

#### Nosing profile colours

Natural (standard). On request: Black, Bronze, Gold, Saffron, Chocolate, Olive

**Nosing insert colours** Black/Natural, Yellow/Natural, White/Natural, Black/Black

haptix.co.nz 0800 HAPTIX