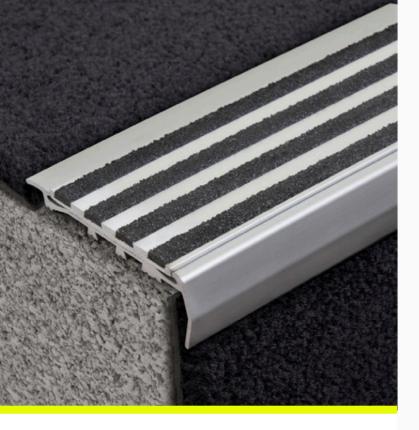

## **PKD429**

### Aluminium Safety Stair Nosing with Striped Carb Insert

- Gripper back, folded front
- Pre-drilled and countersunk
- CA290 Adhesive, Mechanical fixings
- For 4-6mm Carpet & Rubber

Aluminium Safety Stair Nosing with Striped Carborundum Insert is ideal for carpeted or rubber surfaces. It provides secure grip, high slip resistance, and effortless installation.

# 68 4-6mm carpet tile

### Installation guide

Install PKD429 to required areas as marked in accordance with manufacturer's recommendations. For the best results we can provide installation.

Application Interior