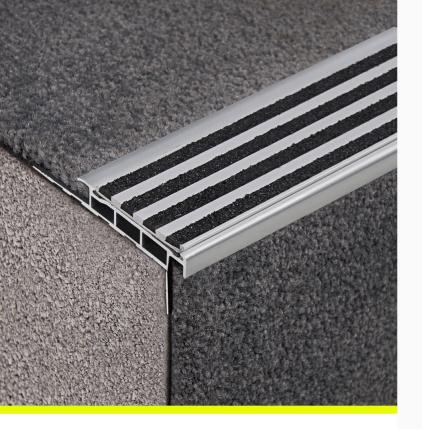

# 96 66 Suits 8-10mm carpet tile

# Aluminium Safety Stair Nosing with Striped Carb Insert

- Gripper back, short front
- Pre-drilled and countersunk
- · CA290 Adhesive, Mechanical fixings
- For 8-10mm Carpet & Rubber

Aluminium Safety Stair Nosing with Striped Carborundum Insert enhances stair safety with excellent slip resistance, a gripper back for secure installation, and a short front for smooth transitions.