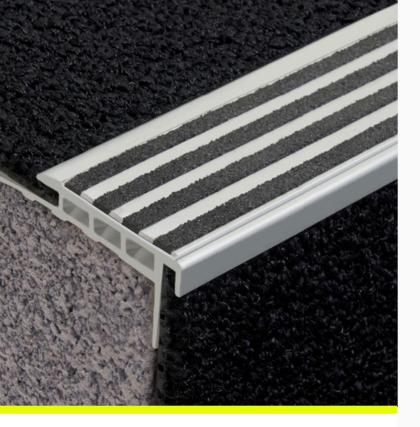

# **Aluminium Safety Stair Nosing with Striped Carb Insert**

- Gripper back, short front
- · Pre-drilled and countersunk
- CA290 Adhesive, Mechanical fixings
- For 4-6mm Carpet & Rubber

Aluminium Safety Stair Nosing with Striped Carborundum Insert enhances stair safety. With excellent slip resistance, durable construction, and a ramped back for secure installation, this makes it ideal for high-traffic commercial spaces.