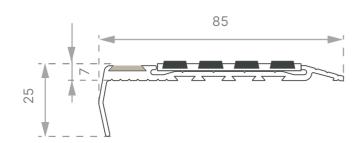

# Aluminium Safety Stair Nosing with Striped Carb Insert and Lumo Strip

- Ramped back, folded front
- Striped carborundum insert with a luminescent strip
- Pre-drilled and countersunk
- CA290 Adhesive, Mechanical fixings
- Surface mount
- For concrete, timber, tile and vinyl surfaces

Aluminium Safety Stair Nosings with Striped Carborundum Insert and Luminescent Strip feature a folded front and ramped back, enhancing safety and visibility in high-traffic areas. Their corrosion-resistant design ensures durability and easy installation.