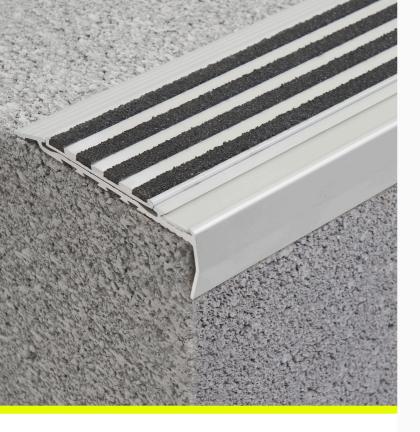

# Aluminium Safety Stair Nosing with Striped Carb Insert and Lumo Strip

- Ramped back, folded front
- Striped carborundum insert with a luminescent strip
- Pre-drilled and countersunk
- CA290 Adhesive, Mechanical fixings
- Surface mount
- For concrete, timber, tile and vinyl surfaces

Aluminium Safety Stair Nosings with Striped Carborundum Insert and Luminescent Strip feature a folded front and ramped back, enhancing safety and visibility in high-traffic areas. Their corrosion-resistant design ensures durability and easy installation.