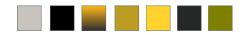

### Nosing profile colours

Natural (standard). On request: Black, Bronze, Gold, Saffron, Chocolate, Olive

**Nosing insert colours** Black/Natural, Yellow/Natural, White/Natural, Black/Black

AS/NZS Complian