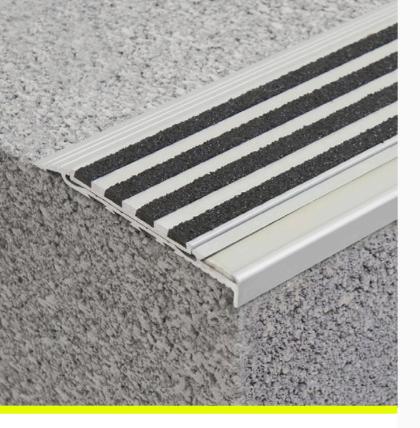

## **LKR428**

### **Aluminium Safety Stair Nosing with Striped Carb Insert and Lumo Strip**

- · Ramped back, short front
- Striped carborundum insert with a luminescent strip
- Pre-drilled and countersunk
- CA290 Adhesive, Mechanical fixings
- Surface mount
- For concrete, timber, tile and vinyl surfaces

Aluminium Safety Stair Nosings with Striped Carborundum Insert and Luminescent Strip enhance safety in indoor and outdoor spaces. They feature a ramped back, short front, and durable, corrosion-resistant construction for easy installation.