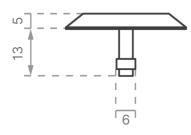

### **Aluminium Tactile Studs**

- Grooved 10 ring top
- Rear pin
- Sloped sides for safe transition
- For hard surfaces
- Pin shaft requires epoxy

Aluminium Tactile Studs are lightweight and corrosion-resistant. They feature a grooved 10-ring top for tactile feedback, rear pins for versatile installation, and sloped sides for safe transitions, ensuring reliable accessibility in public spaces.