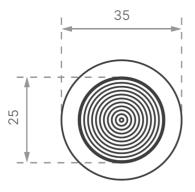

### **Aluminium Tactile Studs**

- Grooved 10 ring top
- Rear pin
- Sloped sides for safe transition
- For hard surfaces
- Pin shaft requires epoxy

Aluminium Tactile Studs are lightweight and corrosion-resistant. They feature a grooved 10-ring top for tactile feedback, rear pins for versatile installation, and sloped sides for safe transitions, ensuring reliable accessibility in public spaces.