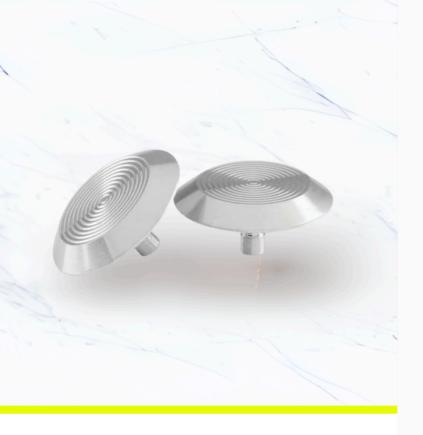

### **Aluminium Tactile Studs**

- Grooved 10 ring top
- Rear pin
- Sloped sides for safe transition
- For hard surfaces
- Pin shaft requires epoxy

Aluminium Tactile Studs are lightweight and corrosion-resistant. They feature a grooved 10-ring top for tactile feedback, rear pins for versatile installation, and sloped sides for safe transitions, ensuring reliable accessibility in public spaces.