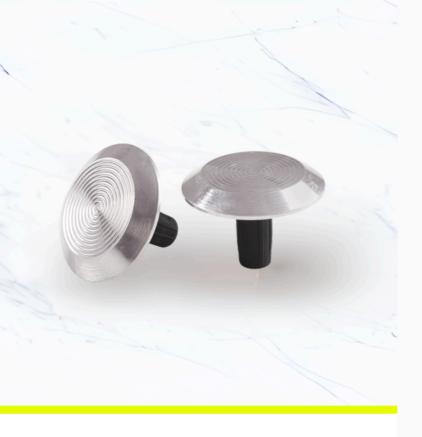

#### **Aluminium Tactile Studs with Plug**

- Grooved 10 ring top
- · Rear nylon plug
- Sloped sides for safe transition
- For all surfaces

Aluminium Tactile Studs are lightweight, corrosion-resistant, and feature a 10-ring grooved top, rear nylon stud, and sloped sides for secure installation. Ideal for high-traffic areas, they balance safety and aesthetics.