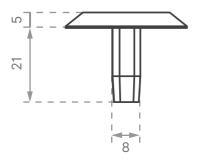

#### **Aluminium Tactile Studs with Plug**

- Grooved 10 ring top
- · Rear nylon plug
- Sloped sides for safe transition
- For all surfaces

Aluminium Tactile Studs are lightweight, corrosion-resistant, and feature a 10-ring grooved top, rear nylon stud, and sloped sides for secure installation. Ideal for high-traffic areas, they balance safety and aesthetics.