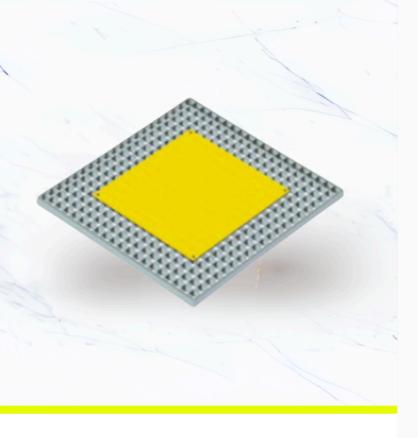

### **Anti-Slip Plate**

- CA290 adhesive and mechanical fixings
- Rugged non-slip carborundum
- Available in a variety of sizes on request upto 1200 x 1200mm
- Suitable for platforms and flat areas

Anti-Slip Plates enhance traction and reduce slip hazards on stairs and walkways. Their abrasion-resistant carborundum surface ensures safety in high-traffic areas, making them suitable for both indoor and outdoor commercial environments.