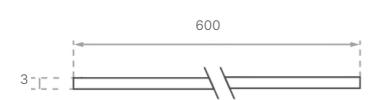

### **Anti-Slip Plate**

- CA290 adhesive and mechanical fixings
- Rugged non-slip carborundum
- Available in a variety of sizes on request upto 1200 x 1200mm
- Suitable for platforms and flat areas

Anti-Slip Plates enhance traction and reduce slip hazards on stairs and walkways. Their abrasion-resistant carborundum surface ensures safety in high-traffic areas, making them suitable for both indoor and outdoor commercial environments.