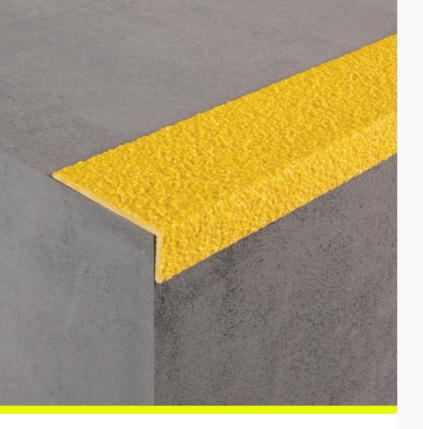

#### **Anti-Slip Stair Nosing**

- · Ramped back, square front
- CA290 adhesive and mechanical fixings
- Surface Mount

Anti-slip Stair Nosings effectively improve traction and reduce slip hazards on stairs and walkways. Made from affordable and durable carborundum, they are ideal for high-traffic areas like schools and train stations.