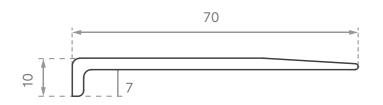

## **Anti-Slip Stair Nosing**

- Ramped back, short front
- CA290 adhesive and mechanical fixings
- Surface Mount

Anti-Slip Stair Nosings effectively improve traction and reduce slip hazards on stairs and walkways. Made from affordable durable carborundum, they are ideal for high-traffic areas like schools and train stations.