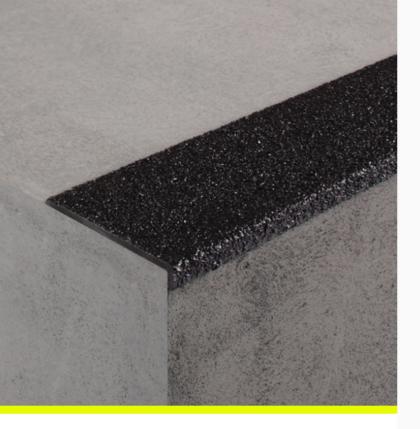

## **Anti-Slip Stair Nosing**

- Ramped back, short front
- CA290 adhesive and mechanical fixings
- Surface Mount

Anti-Slip Stair Nosings effectively improve traction and reduce slip hazards on stairs and walkways. Made from affordable durable carborundum, they are ideal for high-traffic areas like schools and train stations.